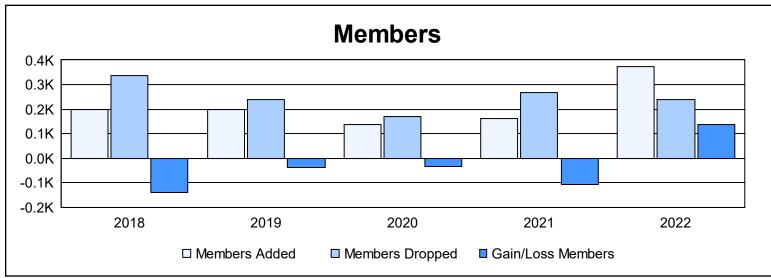

District 49 A

As of June 2022 Cumulative

| Year      | New<br>Clubs | Dropped<br>Clubs | Gain/<br>Loss<br>Clubs | New<br>Members | Charter<br>Members | Reinstate<br>Members | Transfer<br>Members | Total<br>Member<br>Added | Total<br>Members<br>Dropped | Gain/<br>Loss<br>Members |
|-----------|--------------|------------------|------------------------|----------------|--------------------|----------------------|---------------------|--------------------------|-----------------------------|--------------------------|
| 2017-2018 | 0            | 4                | -4                     | 176            | 2                  | 13                   | 8                   | 199                      | 337                         | -138                     |
| 2018-2019 | 0            | 0                | 0                      | 176            | 7                  | 15                   | 1                   | 199                      | 237                         | -38                      |
| 2019-2020 | 0            | 2                | -2                     | 125            | 0                  | 4                    | 9                   | 138                      | 170                         | -32                      |
| 2020-2021 | 0            | 3                | -3                     | 142            | 1                  | 14                   | 3                   | 160                      | 268                         | -108                     |
| 2021-2022 | 1            | 1                | 0                      | 317            | 28                 | 27                   | 3                   | 375                      | 239                         | 136                      |
| Average   | 0            | 2                | -2                     | 187            | 8                  | 15                   | 5                   | 214                      | 250                         | -36                      |