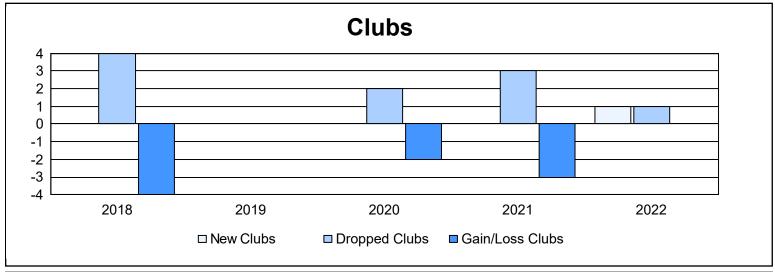

District 49 A

As of June 2022 Cumulative

| Year      | New<br>Clubs | Dropped<br>Clubs | Gain/<br>Loss<br>Clubs | New<br>Members | Charter<br>Members | Reinstate<br>Members | Transfer<br>Members | Total<br>Member<br>Added | Total<br>Members<br>Dropped | Gain/<br>Loss<br>Members |
|-----------|--------------|------------------|------------------------|----------------|--------------------|----------------------|---------------------|--------------------------|-----------------------------|--------------------------|
| 2017-2018 | 0            | 4                | -4                     | 176            | 2                  | 13                   | 8                   | 199                      | 337                         | -138                     |
| 2018-2019 | 0            | 0                | 0                      | 176            | 7                  | 15                   | 1                   | 199                      | 237                         | -38                      |
| 2019-2020 | 0            | 2                | -2                     | 125            | 0                  | 4                    | 9                   | 138                      | 170                         | -32                      |
| 2020-2021 | 0            | 3                | -3                     | 142            | 1                  | 14                   | 3                   | 160                      | 268                         | -108                     |
| 2021-2022 | 1            | 1                | 0                      | 317            | 28                 | 27                   | 3                   | 375                      | 239                         | 136                      |
| Average   | 0            | 2                | -2                     | 187            | 8                  | 15                   | 5                   | 214                      | 250                         | -36                      |